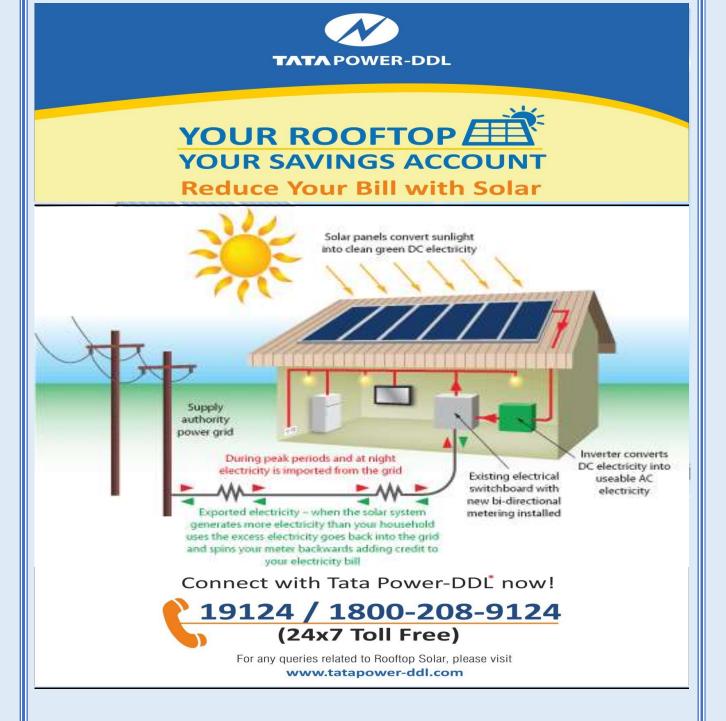

# • Benefits of Rooftop Solar

- ✓ Reduction in Electricity Bill.
- ✓ Increase your Premise resale value.
- ✓ Net metering allows you to sell your excess electricity to the utility company for even lower energy bills!
- ✓ Huge saving on electricity and DG expenses
- ✓ Sell excess power to grid
- ✓ Green Power, Clean Power
- ✓ Energy Production during Peak Hours
- ✓ Less Electricity Lost During Long-Distance Transport